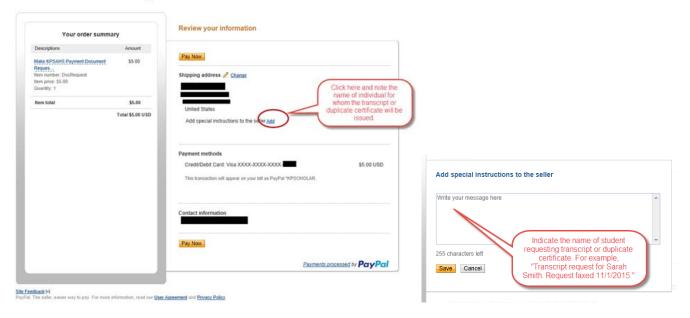

If an individual other than student is paying for the certificate/degree, payer should select "Add Special Instructions to the Seller" and note the name of the student under which the certificate/degree will be issued. Screen shots below illustrate this process.